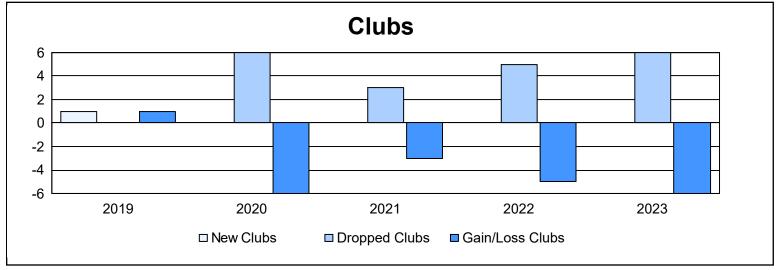

District 105CN As of June 2023 Cumulative

| Year      | New<br>Clubs | Dropped<br>Clubs | Gain/<br>Loss<br>Clubs | New<br>Members | Charter<br>Members | Reinstate<br>Members | Transfer<br>Members | Total<br>Member<br>Added | Total<br>Members<br>Dropped | Gain/<br>Loss<br>Members |
|-----------|--------------|------------------|------------------------|----------------|--------------------|----------------------|---------------------|--------------------------|-----------------------------|--------------------------|
| 2018-2019 | 1            | 0                | 1                      | 143            | 22                 | 4                    | 16                  | 185                      | 210                         | -25                      |
| 2019-2020 | 0            | 6                | -6                     | 70             | 5                  | 8                    | 16                  | 99                       | 240                         | -141                     |
| 2020-2021 | 0            | 3                | -3                     | 51             | 3                  | 3                    | 5                   | 62                       | 158                         | -96                      |
| 2021-2022 | 0            | 5                | -5                     | 63             | 3                  | 5                    | 21                  | 92                       | 176                         | -84                      |
| 2022-2023 | 0            | 6                | -6                     | 71             | 0                  | 2                    | 23                  | 96                       | 181                         | -85                      |
| Average   | 0            | 4                | -4                     | 80             | 7                  | 4                    | 16                  | 107                      | 193                         | -86                      |