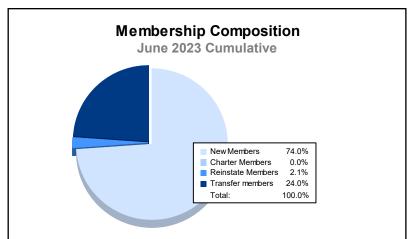

District 105CN As of June 2023 Cumulative

| Year      | New<br>Clubs | Dropped<br>Clubs | Gain/<br>Loss<br>Clubs | New<br>Members | Charter<br>Members | Reinstate<br>Members | Transfer<br>Members | Total<br>Member<br>Added | Total<br>Members<br>Dropped | Gain/<br>Loss<br>Members |
|-----------|--------------|------------------|------------------------|----------------|--------------------|----------------------|---------------------|--------------------------|-----------------------------|--------------------------|
| 2018-2019 | 1            | 0                | 1                      | 143            | 22                 | 4                    | 16                  | 185                      | 210                         | -25                      |
| 2019-2020 | 0            | 6                | -6                     | 70             | 5                  | 8                    | 16                  | 99                       | 240                         | -141                     |
| 2020-2021 | 0            | 3                | -3                     | 51             | 3                  | 3                    | 5                   | 62                       | 158                         | -96                      |
| 2021-2022 | 0            | 5                | -5                     | 63             | 3                  | 5                    | 21                  | 92                       | 176                         | -84                      |
| 2022-2023 | 0            | 6                | -6                     | 71             | 0                  | 2                    | 23                  | 96                       | 181                         | -85                      |
| Average   | 0            | 4                | -4                     | 80             | 7                  | 4                    | 16                  | 107                      | 193                         | -86                      |